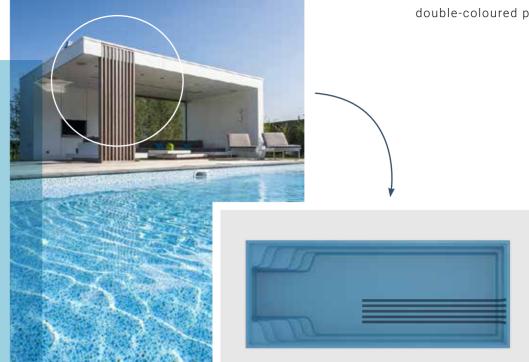

## double-coloured pool designed by you

The main idea of our concept is to give architects and our customers a creative potential and possibility to not just have a perfect pool, but to match the exterior of their house with Compass pool. And to create something unique and completely original.

Despite the wide range of our creative solutions we have a team of designers for you, who are ready to help you to give a real look to your ideas. Just prepare a brief for us, discuss it with our dealer and send them with any questions to: linda@compasspools.eu.

We together will have a look at how your ideas can work and you can enjoy your unusual surroundings, created by you, tailored to your needs.

ENTITY

CREATE UNIQUE VISUAL

Explore your home and choose its most distinctive visual element. It can be the colour of the facade or its interesting detail, which can be visually connected to your new pool.