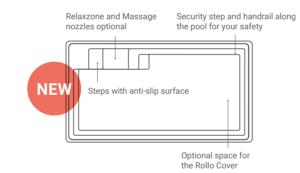

#### small garden pools

Steps with anti-slip surface

Integrated handrail and a safety step along the pool

Relaxzone and Massage nozzles

optional

Optional space for the Rollo Cover

Integrated rail for the safe guidance of Rollo cover

Deeper side

Relaxzone

AQUA NOVA 53 FB\*

Relaxzone and Massage

**RIVERINA 67 SB\*\*** 

Steps with anti-slip surface

nozzles optional