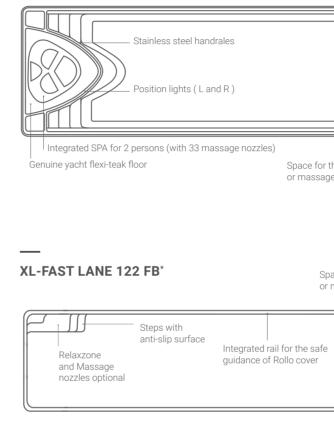

#### YACHT POOL FB\*

XXL-TRAINER 133 FB\*

FB\* - Flat Bottom

Space for the Rollo Cover or massage nozzles

| Length      | 11,54 m           |
|-------------|-------------------|
| Width       | 4,04 m            |
| Depth       | 1,50 m            |
| Volume      | 42 m <sup>3</sup> |
| Weight      | 1200 kg           |
| Rollo Cover | $\checkmark$      |

#### small garden pools

Steps with anti-slip surface

Integrated handrail and a safety step along the pool

Relaxzone and Massage nozzles

optional

Optional space for the Rollo Cover

Integrated rail for the safe guidance of Rollo cover

#### XL-TRAINER 110 SB\*\* / 110 FB\*

| Steps with<br>anti-slip surface             | Integrated rail for the safe<br>guidance of Rollo cover |             |  |
|---------------------------------------------|---------------------------------------------------------|-------------|--|
| Relaxzone and Massage noz-<br>zles optional |                                                         | Deeper side |  |