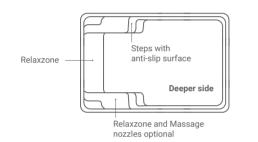

Deeper side

Relaxzone

AQUA NOVA 53 FB\*

Relaxzone and Massage

**RIVERINA 67 SB\*\*** 

Steps with anti-slip surface

nozzles optional

#### **BABY-POOL FB\***

Relaxzone and Massage nozzles optional

Space for Rollo cover or massage nozzles