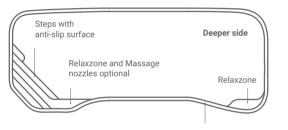

Deeper side

Relaxzone

AQUA NOVA 53 FB\*

Relaxzone and Massage

**RIVERINA 67 SB\*\*** 

Steps with anti-slip surface

nozzles optional