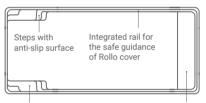

#### small garden pools

Steps with anti-slip surface

Integrated handrail and a safety step along the pool

Relaxzone and Massage nozzles

optional

Optional space for the Rollo Cover

Integrated rail for the safe guidance of Rollo cover