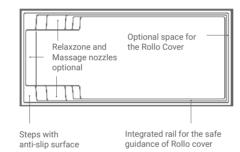

#### small garden pools

Steps with anti-slip surface

Integrated handrail and a safety step along the pool

Relaxzone and Massage nozzles

optional

Optional space for the Rollo Cover

Integrated rail for the safe guidance of Rollo cover