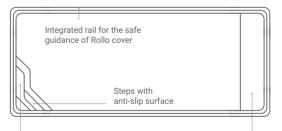

#### XL-TRAINER 110 SB\*\* / 110 FB\*

| Steps with<br>anti-slip surface             | Integrated rail for the safe<br>guidance of Rollo cover |             |  |
|---------------------------------------------|---------------------------------------------------------|-------------|--|
| Relaxzone and Massage noz-<br>zles optional |                                                         | Deeper side |  |