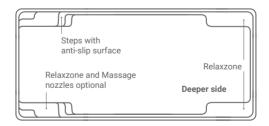

Deeper side

Relaxzone

AQUA NOVA 53 FB\*

Relaxzone and Massage

**RIVERINA 67 SB\*\*** 

Steps with anti-slip surface

nozzles optional