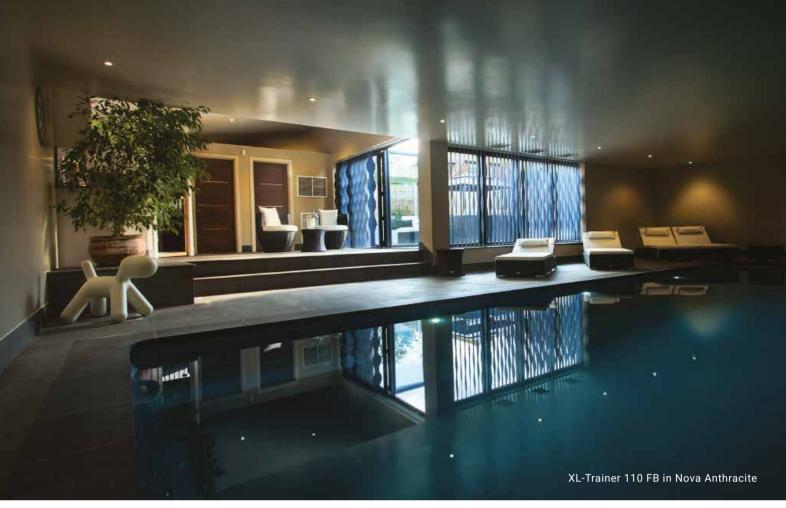

#### XL-LOUNGER 95 FB\*

**FB**\* - Flat Bottom **SB**\*\* - Sloping Bottom

| Туре                | Length  | Width  | Depth         | Volume            | Weight  | Rollo Cover  |
|---------------------|---------|--------|---------------|-------------------|---------|--------------|
| XL-LOUNGER 95 FB*   | 9,52 m  | 4,06 m | 1,50 m        | 50 m <sup>3</sup> | 1200 kg | $\checkmark$ |
| XL-TRAINER 110 SB** | 11,02 m | 4,02 m | 1,07 - 1,78 m | 52 m <sup>3</sup> | 1350 kg | $\checkmark$ |
| XL-TRAINER 110 FB*  | 11,02 m | 4,02 m | 1,50 m        | 50 m³             | 1350 kg | $\checkmark$ |

#### XL-TRAINER 110 SB\*\* / 110 FB\*

| Steps with<br>anti-slip surface             | Integrated rail for the safe<br>guidance of Rollo cover |             |  |
|---------------------------------------------|---------------------------------------------------------|-------------|--|
| Relaxzone and Massage noz-<br>zles optional |                                                         | Deeper side |  |