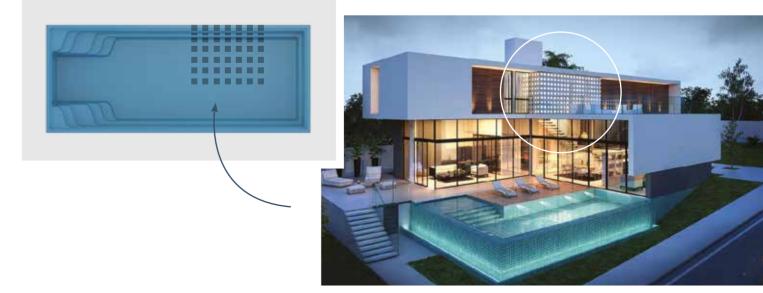

## double-coloured pool designed by you

The main idea of our concept is to give architects and our customers a creative potential and possibility to not just have a perfect pool, but to match the exterior of their house with Compass pool. And to create something unique and completely original.

Despite the wide range of our creative solutions we have a team of designers for you, who are ready to help you to give a real look to your ideas. Just prepare a brief for us, discuss it with our dealer and send them with any questions to: linda@compasspools.eu.

We together will have a look at how your ideas can work and you can enjoy your unusual surroundings, created by you, tailored to your needs.

ENTITY

CREATE UNIQUE VISUAL

Explore your home and choose its most distinctive visual element. It can be the colour of the facade or its interesting detail, which can be visually connected to your new pool.