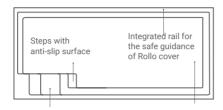

#### small garden pools

Steps with anti-slip surface

Integrated handrail and a safety step along the pool

Relaxzone and Massage nozzles

optional

Optional space for the Rollo Cover

Integrated rail for the safe guidance of Rollo cover