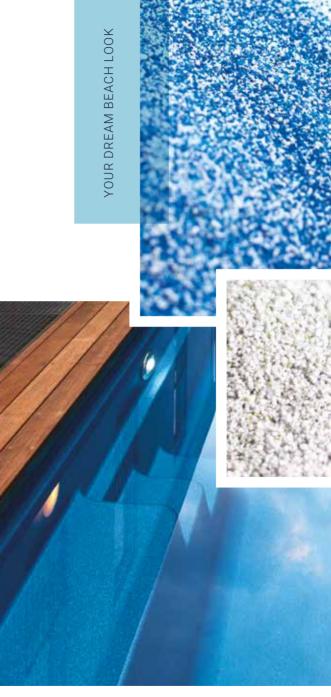

# Your pool with stunningly good look

Life is not black and white. Compass invented colours according to your great holiday memories. Design your own sea in your garden.

## NOVA® COLOURS

New types of colour chips and modernized primary colour mixtures are used! Aesthetically, its translucent holographic effect gives a distinguishing brilliance.

## BI-LUMINITE® & CYBER COLOURS

These colours change the look of composite pools thanks to small glittering particles just below the top-coat and the application of two paint layers instead of one.

#### Features:

- 2 layers of special paint that are applied separately
- colour effect of the most beautiful sea lagoon you can only imagine
- coloured layers are applied manually as on the most expensive cars that's why every pool is an original