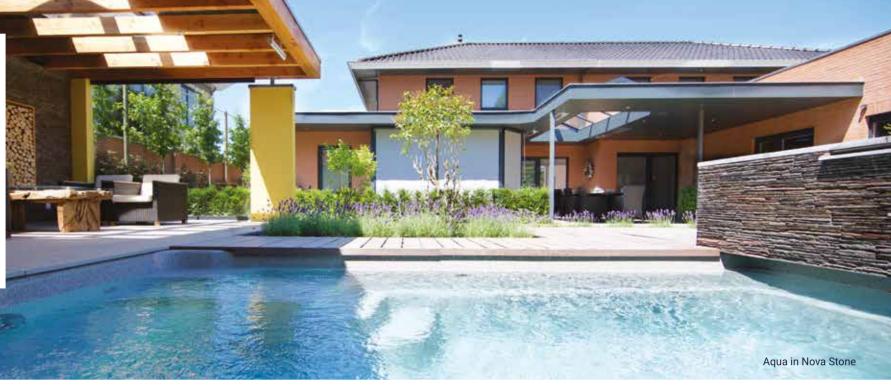

|
| Rollo Cover | $\checkmark$      |







#### Less then 7.5m

These pools are designed for houses with a small area or a garden behind or next to it. You can chose from a variety of models, which are effective in their concept and can adapt to every small garden. Fulfill your dreams about having a pool now, even if you own a smaller area. This range of pools can make it happen.







#### small garden pools

#### small garden pools



Steps with anti-slip surface

Integrated handrail and a safety step along the pool

Relaxzone and Massage nozzles

optional

Optional space for the Rollo Cover

Integrated rail for the safe guidance of Rollo cover

Deeper side

Relaxzone

AQUA NOVA 53 FB\*

Relaxzone and Massage

**RIVERINA 67 SB\*\*** 

Steps with anti-slip surface

nozzles optional



#### CLASSIC FB\*



XL-TRAINER 72 FB\*



#### FB\* - Flat Bottom

| Туре              | Length | Width  | Depth  | Volume            | Weight  | Rollo Cover  |
|-------------------|--------|--------|--------|-------------------|---------|--------------|
| CLASSIC FB*       | 6,1 m  | 3,16 m | 1,50 m | 21 m <sup>3</sup> | 700 kg  | ~            |
| BABY-POOL FB*     | 6,52 m | 2,40 m | 0,88 m | 12 m <sup>3</sup> | 600 kg  | $\checkmark$ |
| XL-TRAINER 72 FB* | 7,19 m | 3,30 m | 1,50 m | 30 m <sup>3</sup> | 920 kg  | ~            |
| FUN 74 FB*        | 7,48 m | 3,68 m | 1,50 m | 35 m <sup>3</sup> | 1050 kg | Х            |

#### X-TRAINER 45 / 58 SB\*\*



#### BRILIANT 66 / 74 FB\*



#### **FB**\*- Flat Bottom **SB**\*\* - Sloping Bottom

| Туре              | Length | Width  | Depth