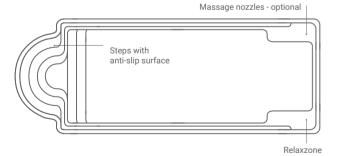

L-BRILIANT 88 FB\***



Relaxzone and Massage nozzles optional

Optional space for the Rollo Cover

| Depth         | Volume            | Weight  | Rollo Cover  |
|---------------|-------------------|---------|--------------|
| 1,09 - 1,76 m | 36 m <sup>3</sup> | 960 kg  | Х            |
| 1,50 m        | 45 m <sup>3</sup> | 1100 kg | $\checkmark$ |



## large pools PREMIUM

#### 8.8 – 11 m

It doesn't matter if you are a professional swimmer or not, these pools offer a real swimming pleasure thanks to their length and also two swimming lines in most cases.



FUN 100 II

large pools

enjoy a real surin-ming pleasure



I NOVA STONE

#### large pools



#### RIVERINA 106 SB\*\*



Integrated handrail and a safety step along the pool FUN 100 FB\*

XL-JAVA 114 SB\*\*



#### JAVA 101 FB\*





#### **FB**\*- Flat Bottom **SB**\*\*- Sloping Bottom

| Туре              | Length  | Width  | Depth         | Volume            | Weight  | Rollo Cover  |
|-------------------|---------|--------|---------------|-------------------|---------|--------------|
| FUN 100 FB*       | 10,00 m | 4,00 m | 1,50 m        | 52 m <sup>3</sup> | 1300 kg | $\checkmark$ |
| JAVA 101 FB*      | 10,03 m | 3,80 m | 1,50 m        | 49 m <sup>3</sup> | 1200 kg | Х            |
| RIVERINA 106 SB** | 10,62 m | 3,78 m | 1,04 - 1,88 m | 45 m <sup>3</sup> | 1400 kg | Х            |
| XL-JAVA 114 SB**  | 11,40 m | 3,96 m | 1,10 - 1,68 m | 52 m <sup>3</sup> | 1350 kg | $\checkmark$ |



#### XL-LOUNGER 95 FB\*



**FB**\* - Flat Bottom **SB**\*\* - Sloping Bottom

| Туре                | Length  | Width  | Dept