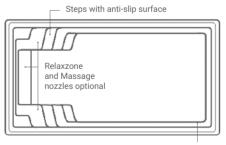

Deeper side

Relaxzone

AQUA NOVA 53 FB\*

Relaxzone and Massage

**RIVERINA 67 SB\*\*** 

Steps with anti-slip surface

nozzles optional

#### **BABY-POOL FB\***

Relaxzone and Massage nozzles optional

Space for Rollo cover or massage nozzles

#### FUN 74 FB\*

Security step and handrail along the pool for your safety