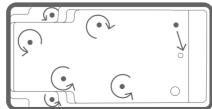

#### Just imagine a pool which cleans itself, saves money and uses less chemicals

VANTAGE system is a number one in the world among circulation and cleaning systems and it is much more efficient than any pool vacuum cleaner. It provides efficient and high-performance cleaning from the surface to the bottom of the pool.

> Its massive patented telescopic nozzle "Pop-up" is able to cover a four times larger area than small devices and therefore it copes even with larger pieces of debris. The system is completely automated and silent. It works even when you are enjoying your pool.

#### No need for regular hand vacuuming or any other cleaning equipment

Water circulation

"Pop- up" nozzles work

www.compasspools.eu