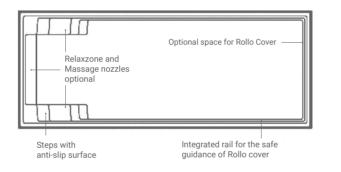

#### small garden pools

Steps with anti-slip surface

Integrated handrail and a safety step along the pool

Relaxzone and Massage nozzles

optional

Optional space for the Rollo Cover

Integrated rail for the safe guidance of Rollo cover