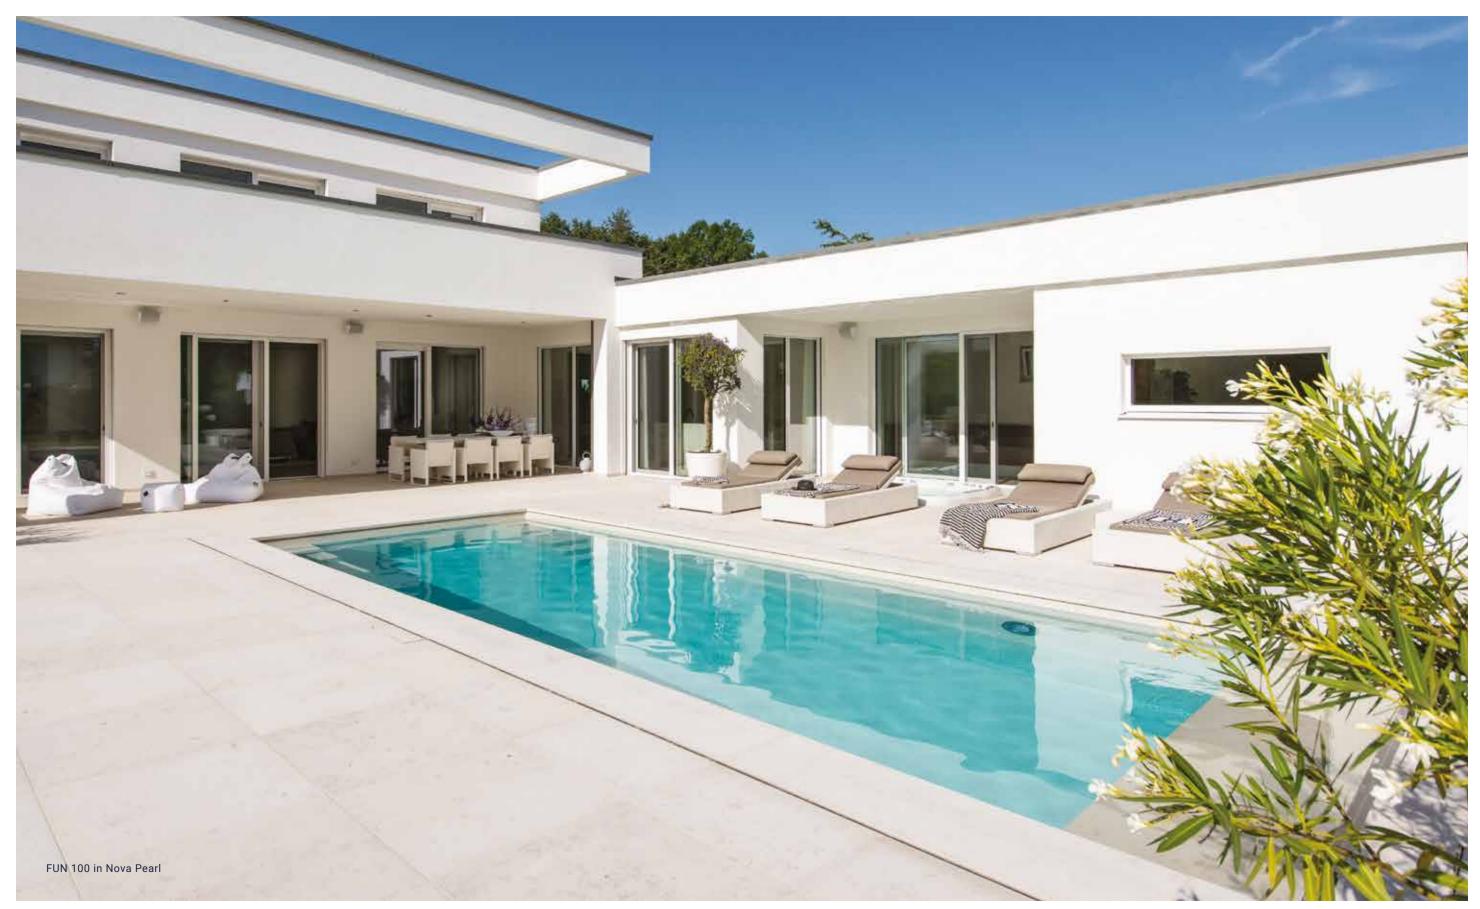

#### 8.8 – 11 m

It doesn't matter if you are a professional swimmer or not, these pools offer a real swimming pleasure thanks to their length and also two swimming lines in most cases.

FUN 100 II

large pools