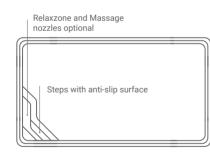

#### YACHT POOL FB\*

XXL-TRAINER 133 FB\*

FB\* - Flat Bottom

Space for the Rollo Cover or massage nozzles

| Length      | 11,54 m           |
|-------------|-------------------|
| Width       | 4,04 m            |
| Depth       | 1,50 m            |
| Volume      | 42 m <sup>3</sup> |
| Weight      | 1200 kg           |
| Rollo Cover | $\checkmark$      |

Space for Rollo cover or massage nozzles

| Length      | 12,15 m           |
|-------------|-------------------|
| Width       | 2,89 m            |
| Depth       | 1,50 m            |
| Volume      | 43 m <sup>3</sup> |
| Weight      | 1500 kg           |
| Rollo Cover | $\checkmark$      |

| Length      | 13,28 m           |
|-------------|-------------------|
| Width       | 4,49 m            |
| Depth       | 1,50 m            |
| Volume      | 75 m <sup>3</sup> |
| Weight      | 2400 kg           |
| Rollo Cover | $\checkmark$      |