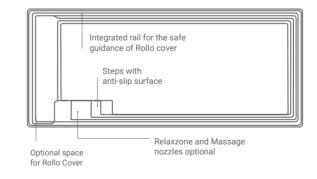

#### small garden pools

Steps with anti-slip surface

Integrated handrail and a safety step along the pool

Relaxzone and Massage nozzles

optional

Optional space for the Rollo Cover

Integrated rail for the safe guidance of Rollo cover