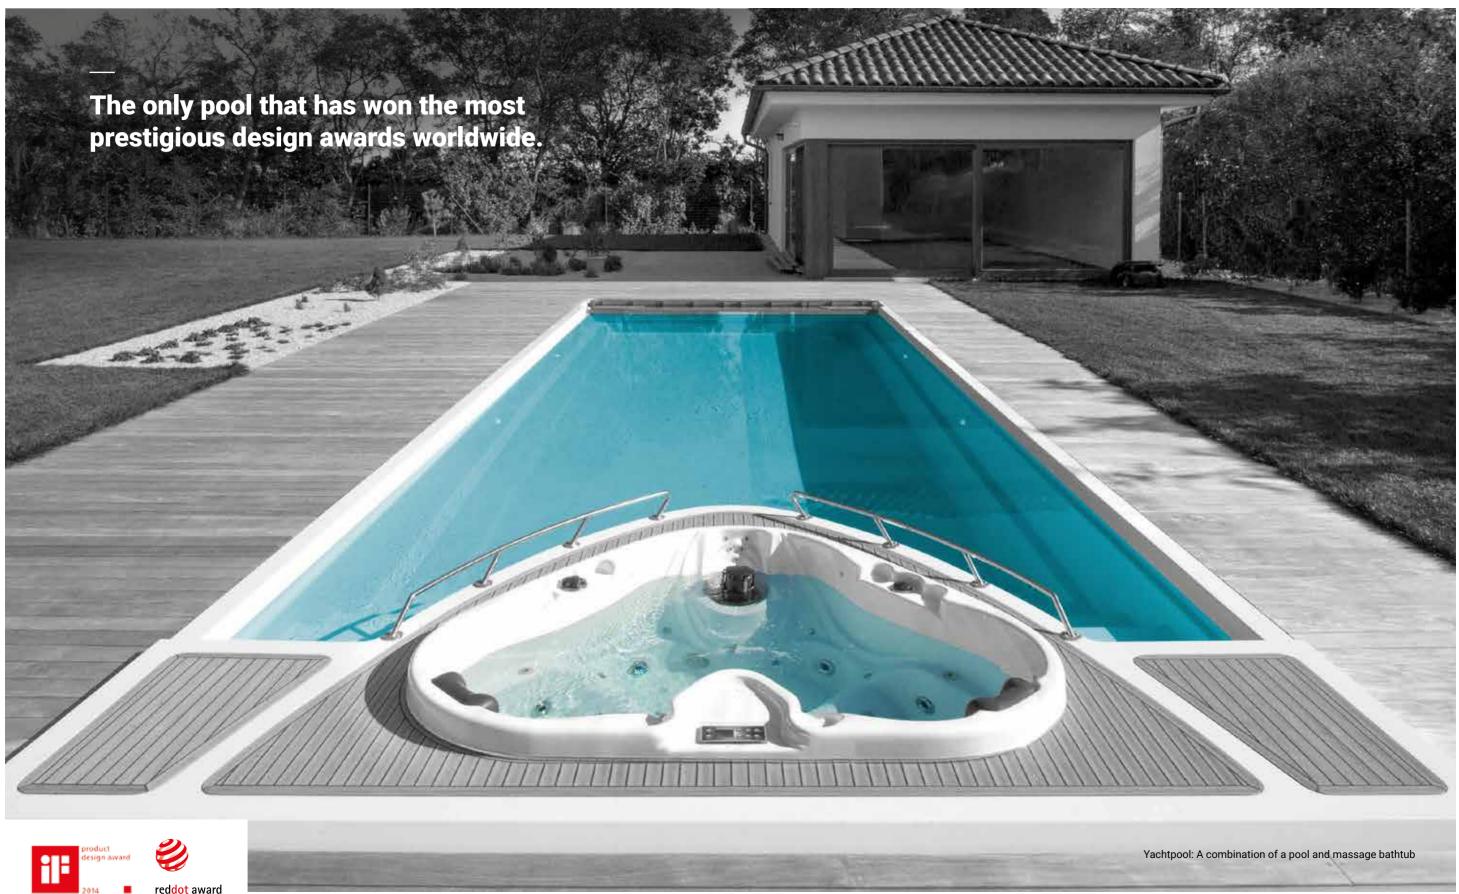

#### YACHT POOL FB\*

XXL-TRAINER 133 FB\*

FB\* - Flat Bottom

Space for the Rollo Cover or massage nozzles

| Length      | 11,54 m           |
|-------------|-------------------|
| Width       | 4,04 m            |
| Depth       | 1,50 m            |
| Volume      | 42 m <sup>3</sup> |
| Weight      | 1200 kg           |
| Rollo Cover | $\checkmark$      |