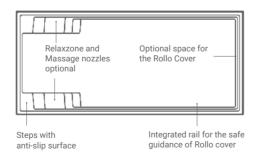

#### small garden pools

Steps with anti-slip surface

Integrated handrail and a safety step along the pool

Relaxzone and Massage nozzles

optional

Optional space for the Rollo Cover

Integrated rail for the safe guidance of Rollo cover