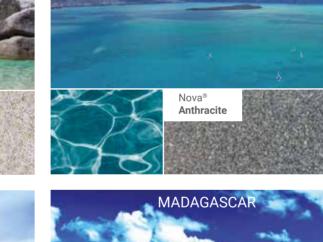

#### CHOOSE COLOUR OF YOUR FAVOURITE HOLIDAY DESTINATION

19

#### NOVA® COLOURS

SEYCHELLES

## NOVA® COLOURS

New types of colour chips and modernized primary colour mixtures are used! Aesthetically, its translucent holographic effect gives a distinguishing brilliance.