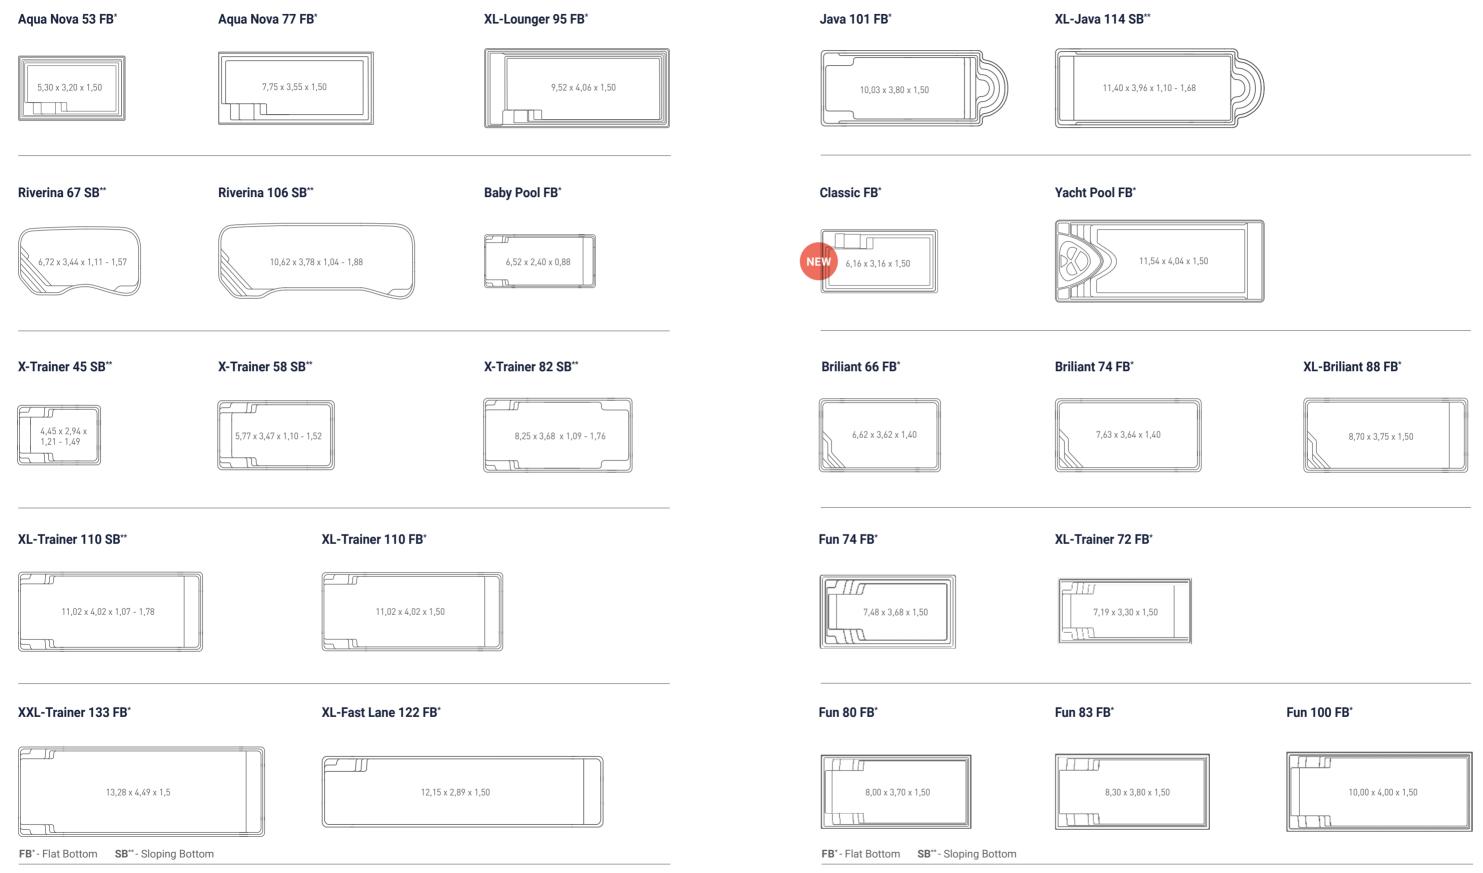

#### YACHT POOL FB\*

XXL-TRAINER 133 FB\*

FB\* - Flat Bottom

Space for the Rollo Cover or massage nozzles

| Length      | 11,54 m           |
|-------------|-------------------|
| Width       | 4,04 m            |
| Depth       | 1,50 m            |
| Volume      | 42 m <sup>3</sup> |
| Weight      | 1200 kg           |
| Rollo Cover | $\checkmark$      |

Space for Rollo cover or massage nozzles

| Length      | 12,15 m           |
|-------------|-------------------|
| Width       | 2,89 m            |
| Depth       | 1,50 m            |
| Volume      | 43 m <sup>3</sup> |
| Weight      | 1500 kg           |
| Rollo Cover | $\checkmark$      |

| Length      | 13,28 m           |
|-------------|-------------------|
| Width       | 4,49 m            |
| Depth       | 1,50 m            |
| Volume      | 75 m <sup>3</sup> |
| Weight      | 2400 kg           |
| Rollo Cover | $\checkmark$      |

#### FB\* - Flat Bottom

| Туре              | Length | Width  | Depth  | Volume            | Weight  | Rollo Cover  |
|-------------------|--------|--------|--------|-------------------|---------|--------------|
| CLASSIC FB*       | 6,1 m  | 3,16 m | 1,50 m | 21 m <sup>3</sup> | 700 kg  | ~            |
| BABY-POOL FB*     | 6,52 m | 2,40 m | 0,88 m | 12 m <sup>3</sup> | 600 kg  | $\checkmark$ |
| XL-TRAINER 72 FB* | 7,19 m | 3,30 m | 1,50 m | 30 m <sup>3</sup> | 920 kg  | ~            |
| FUN 74 FB*        | 7,48 m | 3,68 m | 1,50 m | 35 m <sup>3</sup> | 1050 kg | Х            |

#### **FB**\*- Flat Bottom **SB**\*\* - Sloping Bottom

| Туре              | Length | Width  | Depth         | Volume            | Weight | Rollo Cover  |
|-------------------|--------|--------|---------------|-------------------|--------|--------------|
| X-TRAINER 45 SB** | 4,45 m | 2,94 m | 1,21 - 1,49 m | 15 m <sup>3</sup> | 600 kg | Х            |
| AQUA NOVA 53 FB*  | 5,30 m | 3,20 m | 1,50 m        | 20 m <sup>3</sup> | 700 kg | $\checkmark$ |
| X-TRAINER 58 SB** | 5,77 m | 3,47 m | 1,10 - 1,52 m | 22 m <sup>3</sup> | 700 kg | Х            |
| BRILIANT 66 FB*   | 6,62 m | 3,62 m | 1,40 m        | 27 m <sup>3</sup> | 850 kg | Х            |
| RIVERINA 67 SB**  | 6,72 m | 3,44 m | 1,11 - 1,57 m | 24 m <sup>3</sup> | 800 kg | Х            |
| BRILIANT 74 FB*   | 7,63 m | 3,64 m | 1,40 m        | 32 m <sup>3</sup> | 920 kg | Х            |

**FB**\*- Flat Bottom **SB**\*\*- Sloping Bottom

| Туре             | Length | Width  | Depth  | Volume            | Weight  | Rollo Cover  |
|------------------|--------|--------|--------|-------------------|---------|--------------|
| AQUA NOVA 77 FB* | 7,75 m | 3,55 m | 1,50 m | 40 m³             | 1200 kg | $\checkmark$ |
| FUN 80 FB*       | 8,00 m | 3,70 m | 1,50 m | 40 m <sup>3</sup> | 1100 kg | $\checkmark$ |
| FUN 83 FB*       | 8,30 m | 3,80 m | 1,50 m | 42 m <sup>3</sup> | 1200 kg | $\checkmark$ |

#### **XL-BRILIANT 88 FB\***

Relaxzone and Massage nozzles optional

Optional space for the Rollo Cover

| Depth         | Volume            | Weight  | Rollo Cover  |
|---------------|-------------------|---------|--------------|
| 1,09 - 1,76 m | 36 m <sup>3</sup> | 960 kg  | Х            |
| 1,50 m        | 45 m <sup>3</sup> | 1100 kg | $\checkmark$ |

#### **FB**\*- Flat Bottom **SB**\*\*- Sloping Bottom

| Туре              | Length  | Width  | Depth         | Volume            | Weight  | Rollo Cover  |
|-------------------|---------|--------|---------------|-------------------|---------|--------------|
| FUN 100 FB*       | 10,00 m | 4,00 m | 1,50 m        | 52 m <sup>3</sup> | 1300 kg | $\checkmark$ |
| JAVA 101 FB*      | 10,03 m | 3,80 m | 1,50 m        | 49 m <sup>3</sup> | 1200 kg | Х            |
| RIVERINA 106 SB** | 10,62 m | 3,78 m | 1,04 - 1,88 m | 45 m <sup>3</sup> | 1400 kg | Х            |
| XL-JAVA 114 SB**  | 11,40 m | 3,96 m | 1,10 - 1,68 m | 52 m <sup>3</sup> | 1350 kg | $\checkmark$ |

#### XL-LOUNGER 95 FB\*

**FB**\* - Flat Bottom **SB**\*\* - Sloping Bottom

| Туре                | Length  | Width  | Depth         | Volume            | Weight  | Rollo Cover  |
|---------------------|---------|--------|---------------|-------------------|---------|--------------|
| XL-LOUNGER 95 FB*   | 9,52 m  | 4,06 m | 1,50 m        | 50 m <sup>3</sup> | 1200 kg | $\checkmark$ |
| XL-TRAINER 110 SB** | 11,02 m | 4,02 m | 1,07 - 1,78 m | 52 m <sup>3</sup> | 1350 kg | $\checkmark$ |
| XL-TRAINER 110 FB*  | 11,02 m | 4,02 m | 1,50 m        | 50 m³             | 1350 kg | $\checkmark$ |