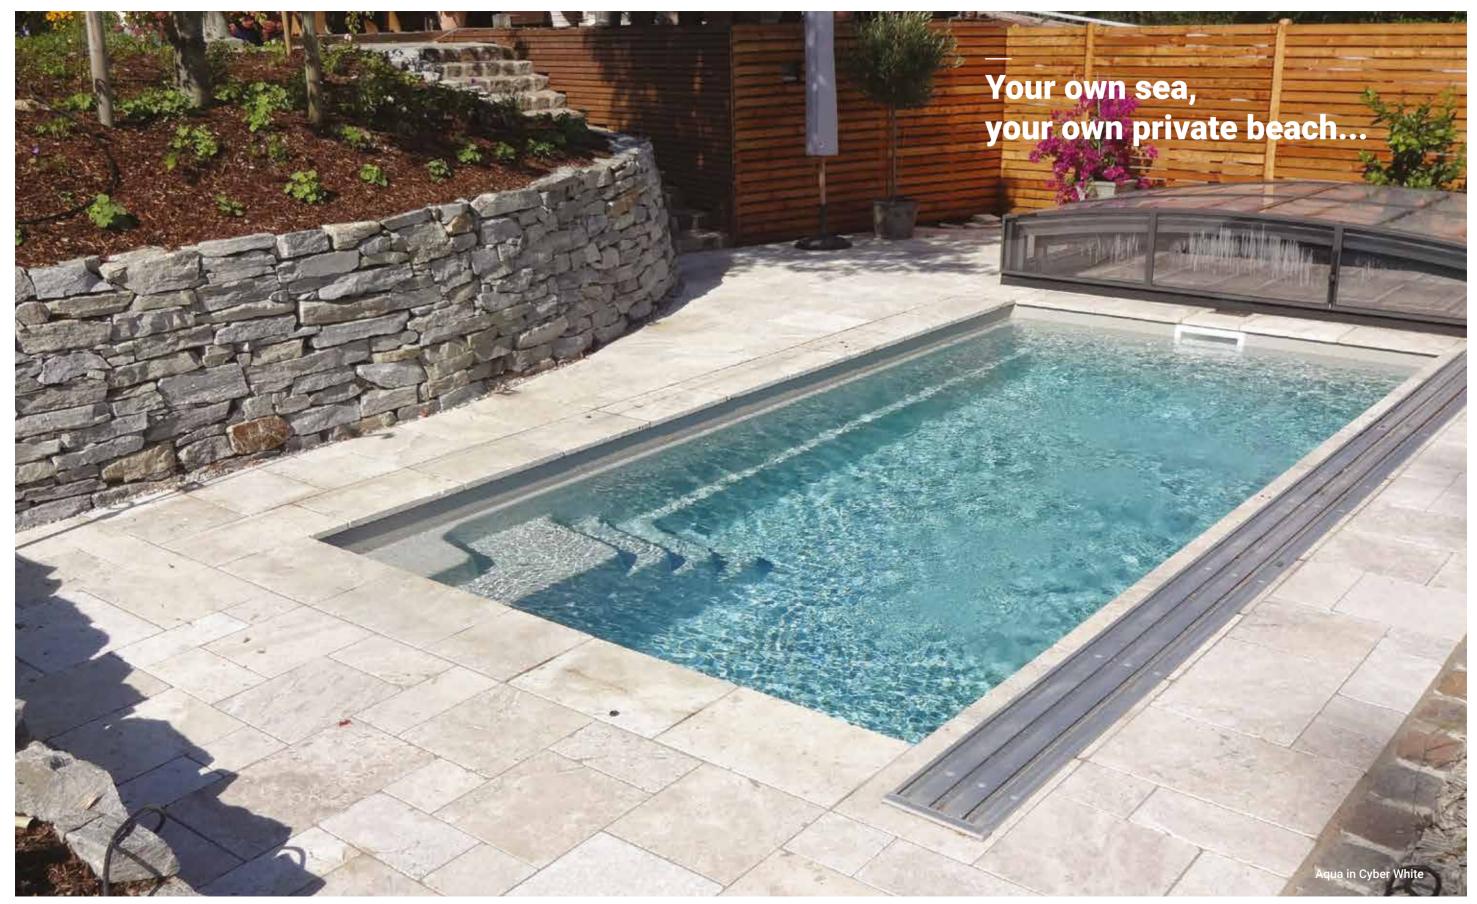

## rollo cover

The Compass Pools Rollo Cover is a high quality product designed to perfectly fit our pools and made of only high-end raw material and sub-assemblies.

Our automatic swimming pool covers are thermally efficient and restrict energy losses to a minimum. In addition, your swimming pool stays cleaner and chlorine degradation by UV is reduced which decreases maintenance costs. Cover can bear the weight of a small pet, child or even an adult.

> For maximum compass safety, an integrated perimeter guiding ledge prevents submersion of the slats when weighed down.

#### Here are your benefits:

- guarantees maximum energy efficiency and full safety
- ensure optimal warming of swimming pool water by 4 to 8 °C
- evaporation and heat loss are limited

rollo cover

Find out more at: www.compasspools.eu