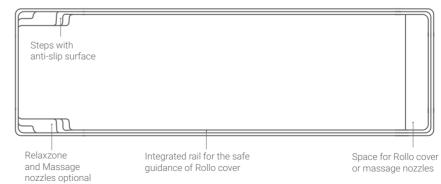

#### small garden pools

Steps with anti-slip surface

Integrated handrail and a safety step along the pool

Relaxzone and Massage nozzles

optional

Optional space for the Rollo Cover

Integrated rail for the safe guidance of Rollo cover

Deeper side

Relaxzone

AQUA NOVA 53 FB\*

Relaxzone and Massage

**RIVERINA 67 SB\*\*** 

Steps with anti-slip surface

nozzles optional