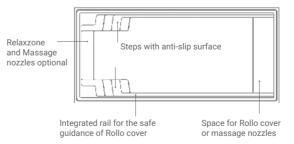

#### **XL-BRILIANT 88 FB\***

Relaxzone and Massage nozzles optional

Optional space for the Rollo Cover

| Depth         | Volume            | Weight  | Rollo Cover  |
|---------------|-------------------|---------|--------------|
| 1,09 - 1,76 m | 36 m <sup>3</sup> | 960 kg  | Х            |
| 1,50 m        | 45 m <sup>3</sup> | 1100 kg | $\checkmark$ |

#### XL-TRAINER 110 SB\*\* / 110 FB\*

| Steps with<br>anti-slip surface             | Integrated rail for the safe<br>guidance of Rollo cover |             |  |
|---------------------------------------------|---------------------------------------------------------|-------------|--|
| Relaxzone and Massage noz-<br>zles optional |                                                         | Deeper side |  |

Optional space for Rollo Cover