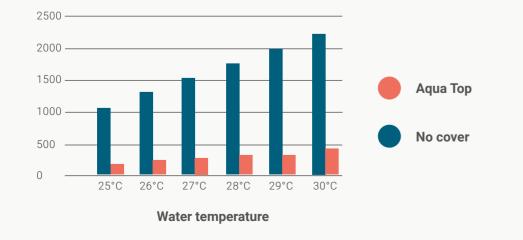

## rollo cover

The Compass Pools Rollo Cover is a high quality product designed to perfectly fit our pools and made of only high-end raw material and sub-assemblies.

Our automatic swimming pool covers are thermally efficient and restrict energy losses to a minimum. In addition, your swimming pool stays cleaner and chlorine degradation by UV is reduced which decreases maintenance costs. Cover can bear the weight of a small pet, child or even an adult.

#### Here are your benefits:

- guarantees maximum energy efficiency and full safety
- ensure optimal warming of swimming pool water by 4 to 8 °C
- evaporation and heat loss are limited

rollo cover

Find out more at: www.compasspools.eu