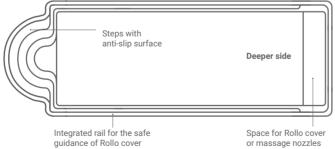

#### XL-TRAINER 110 SB\*\* / 110 FB\*

| Steps with<br>anti-slip surface             | Integrated rail for the safe<br>guidance of Rollo cover |             |  |
|---------------------------------------------|---------------------------------------------------------|-------------|--|
| Relaxzone and Massage noz-<br>zles optional |                                                         | Deeper side |  |

Optional space for Rollo Cover