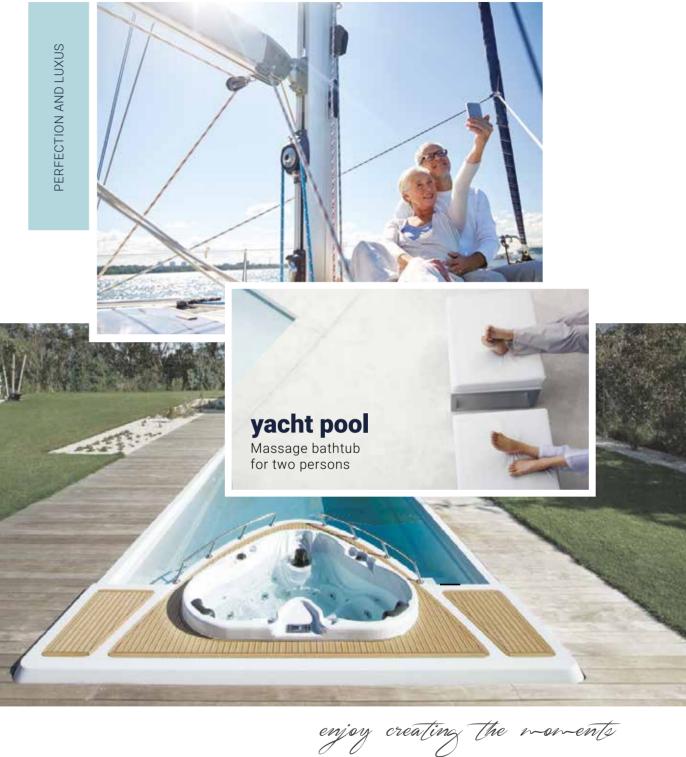

#### YACHT POOL FB\*

XXL-TRAINER 133 FB\*

FB\* - Flat Bottom

Space for the Rollo Cover or massage nozzles

| Length      | 11,54 m           |
|-------------|-------------------|
| Width       | 4,04 m            |
| Depth       | 1,50 m            |
| Volume      | 42 m <sup>3</sup> |
| Weight      | 1200 kg           |
| Rollo Cover | $\checkmark$      |