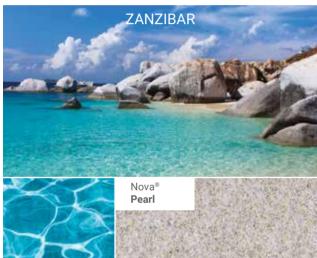

## NOVA® COLOURS

New types of colour chips and modernized primary colour mixtures are used! Aesthetically, its translucent holographic effect gives a distinguishing brilliance.

#### CHOOSE COLOUR OF YOUR FAVOURITE HOLIDAY DESTINATION

19

#### NOVA® COLOURS

SEYCHELLES