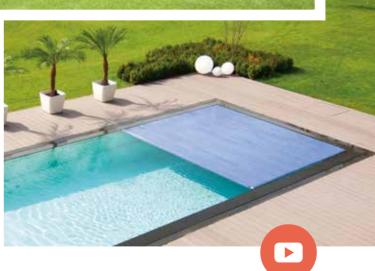

## self-cleaning pool VANTAGE

#### Just imagine a pool which cleans itself, saves money and uses less chemicals

VANTAGE system is a number one in the world among circulation and cleaning systems and it is much more efficient than any pool vacuum cleaner. It provides efficient and high-performance cleaning from the surface to the bottom of the pool.

> Its massive patented telescopic nozzle "Pop-up" is able to cover a four times larger area than small devices and therefore it copes even with larger pieces of debris. The system is completely automated and silent. It works even when you are enjoying your pool.

#### No need for regular hand vacuuming or any other cleaning equipment

Water circulation

"Pop- up" nozzles work

www.compasspools.eu

## rollo cover

The Compass Pools Rollo Cover is a high quality product designed to perfectly fit our pools and made of only high-end raw material and sub-assemblies.

Our automatic swimming pool covers are thermally efficient and restrict energy losses to a minimum. In addition, your swimming pool stays cleaner and chlorine degradation by UV is reduced which decreases maintenance costs. Cover can bear the weight of a small pet, child or even an adult.

> For maximum compass safety, an integrated perimeter guiding ledge prevents submersion of the slats when weighed down.

#### Here are your benefits:

- guarantees maximum energy efficiency and full safety
- ensure optimal warming of swimming pool water by 4 to 8 °C
- evaporation and heat loss are limited

rollo cover

Find out more at: www.compasspools.eu